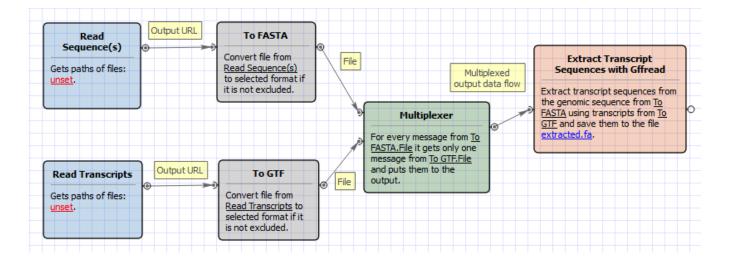

## **Extract Transcript Sequences**

This workflow uses input transcripts and genomic sequences to generate a FASTA file with the DNA sequences for the transcripts. Please make sure that contig or chromosome names in the transcript file(s) have corresponding entries in the input sequence(s).

## Workflow Image

The workflow looks as follows: