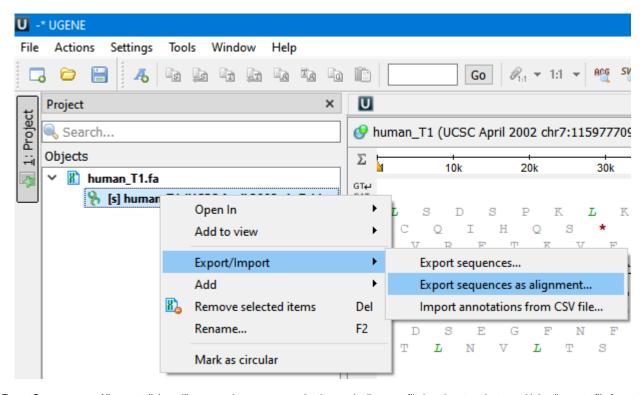

## **Exporting Sequences as Alignment**

Suppose, we want to interpret FASTA file as multiple alignment. To do this, select a single or several sequence objects in the *Project View* window, click the right mouse button to open the context menu, and select the *Export /Import Export sequences as alignment* item: