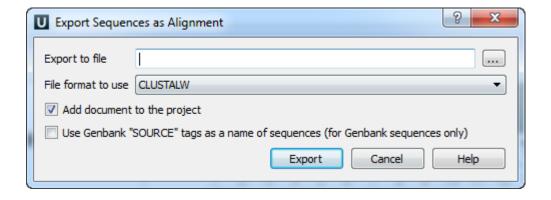

The Export Sequences as Alignment dialog will appear where you can point the result alignment file location, to select a multiple alignment file format, to use Genbank "SOURCE" tags as a name of sequences for Genbank sequences and optionally add the created document to the current project: