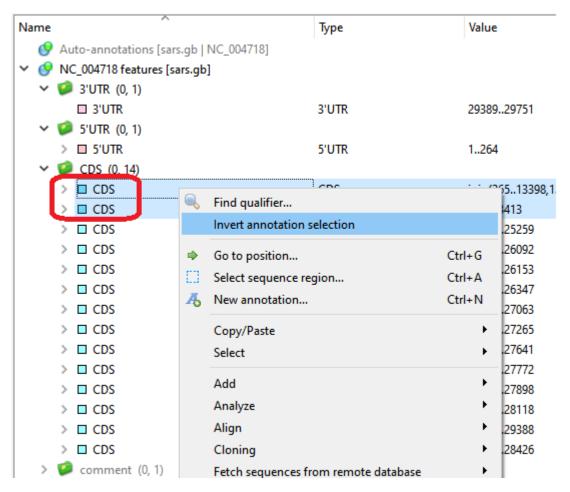

## **Selecting Annotations**

To select one annotation click on it. To select several annotations hold Ctrl key while clicking on the annotations.

To invert the selection use the *Invert annotation selection* item in the *Annotations editor* context menu.

After inverting, all annotations are highlighted and selected except for the first two CDS.

| Name                                     | Туре  | Value                     |
|------------------------------------------|-------|---------------------------|
| ♦ Auto-annotations [sars.gb   NC_004718] |       |                           |
| ✓   ✓   ✓   NC_004718 features [sars.gb] |       |                           |
| ✓   ✓ 3'UTR (0, 1)                       |       |                           |
| □ 3'UTR                                  | 3'UTR | 2938929751                |
| ✓   ✓   ✓                                |       |                           |
| > □ 5'UTR                                | 5'UTR | 1264                      |
| ✓ Ø CDS (0, 14)                          |       |                           |
| > □ CDS                                  | CDS   | join(26513398,1339821485) |
| > □ CDS                                  | CDS   | 26513413                  |
| > □ CDS                                  | CDS   | 2149225259                |
| > □ CDS                                  | CDS   | 2526826092                |
| > □ CDS                                  | CDS   | 2568926153                |
| > □ CDS                                  | CDS   | 2611726347                |
| > □ CDS                                  | CDS   | 2639827063                |
| > □ CDS                                  | CDS   | 2707427265                |
| > □ CDS                                  | CDS   | 2727327641                |
| > □ CDS                                  | CDS   | 2763827772                |
| > □ CDS                                  | CDS   | 2777927898                |
| > □ CDS                                  | CDS   | 2786428118                |
| > □ CDS                                  | CDS   | 2812029388                |
| > □ CDS                                  | CDS   | 2813028426                |
| > 🧭 comment (0, 1)                       |       |                           |